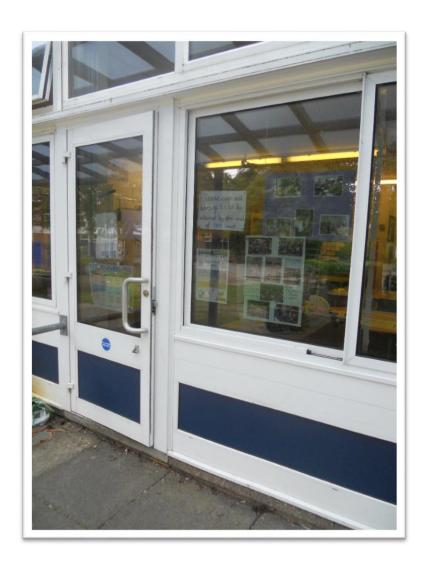

# **Classroom Entrance and Toilets...**

In the mornings, I will wait outside my classroom door for my teacher.

Sometimes we use this area for outdoor learning.