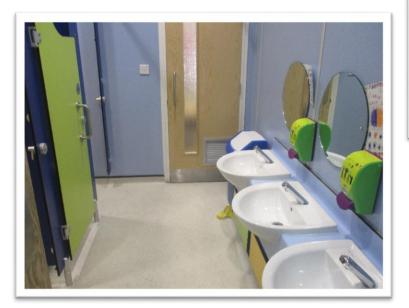

# **Toilets and Outside Area...**

These are the Year 2 toilets. They are near my classroom.