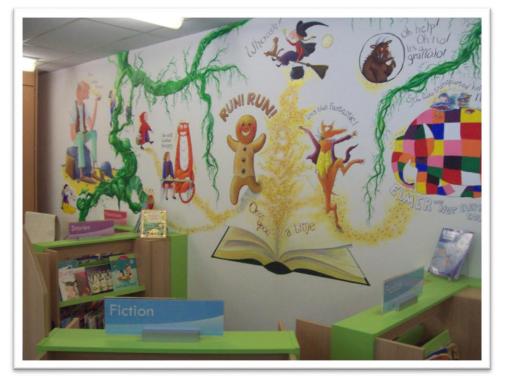

# Other Areas In My School...

This is the school library.

This is the school hall.

I can read books here.

I can borrow books to take home.

I can find out new information in the library.

I do PE here.

I might eat in the hall or in my classroom.