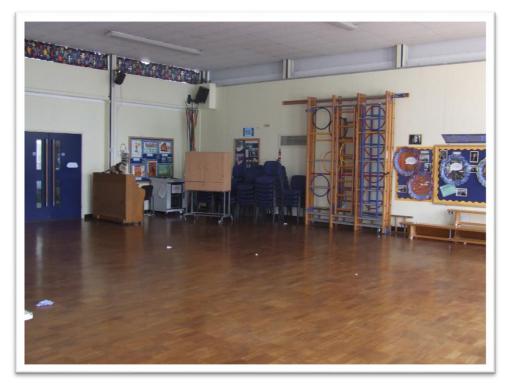

# Other Areas In My School...

This is the school library.

This is the school hall.

I can read books here.

I can borrow books to take home.

I can find out new information in the library.

I do PE here.

I might eat in the hall or in my classroom.

I will have assemblies in the hall or in my classroom.