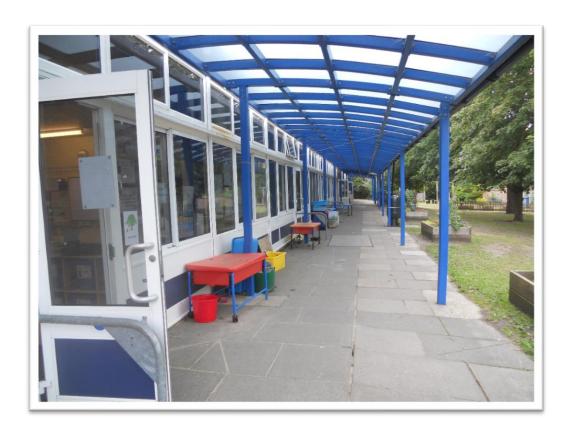

# **Classroom Entrance and Toilets...**

In the mornings, I will wait outside my classroom door for my teacher.

Sometimes we use this area for outdoor learning.