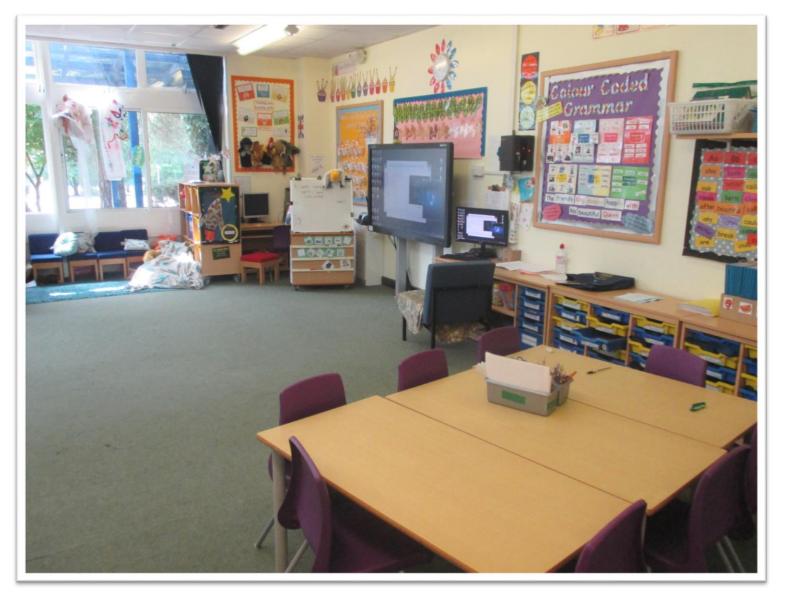

# My Classroom ... Cedar Class

I will be in Cedar Class and this is what my new classroom will look like.