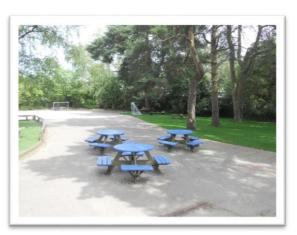

# **Toilets and Outside Area...**

These are the Year 2 toilets. They are near my classroom.